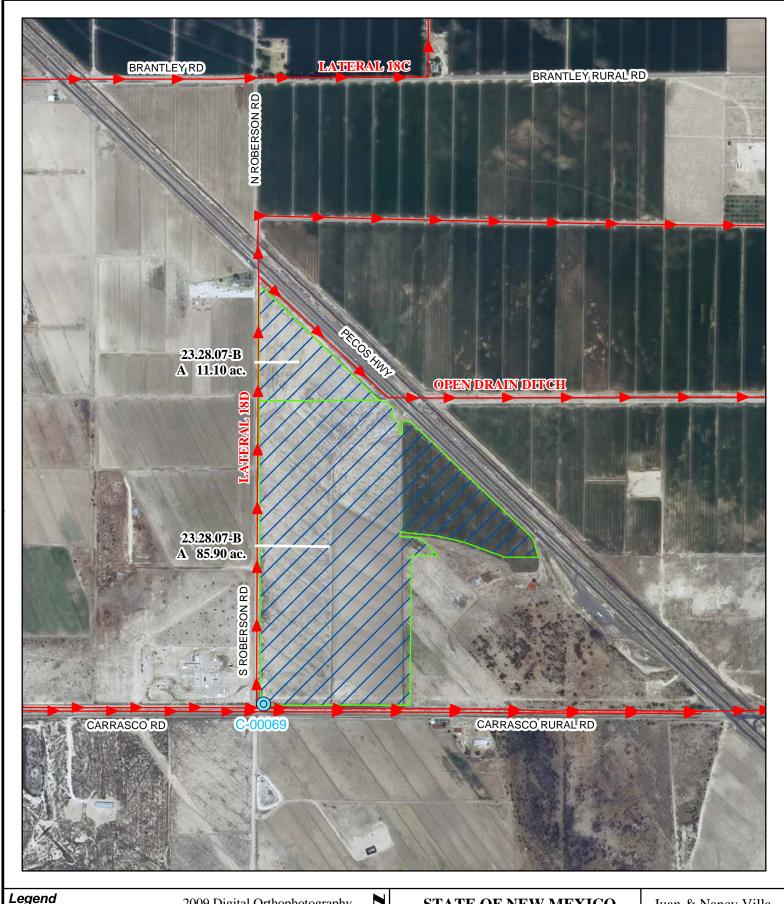

## A. IRRIGATED LANDS (Surface Water & Supplemental Groundwater Combined):

a. Office of the State Engineer File No(s): 6, C-69 & C-69-Enlgd.

#### f. Location and Amount of Irrigated Acreage:

Section 07, Township 23S, Range 28E, N.M.P.M.

Pt. NW<sup>1</sup>/<sub>4</sub> 11.10 acres
Pt. SW<sup>1</sup>/<sub>4</sub> 85.90 acres

Total: 97.00 acres (Supplemental)

As shown on the attached revised Hydrographic Survey Map for Subfile No. 23.28.07-B, and the CID Section Hydrographic Survey Map Sheet No. 13 (1999-2011), included in Part F of this Appendix, representing the Court record as of the date of the filing of this Decree.

## **Tract Boundaries**

Surface Water Only

Supplemental Groundwater

Reservoir / Pond

No Right

2009 Digital Orthophotography

Grid Interval = 1000

Scale 1 " = 800;